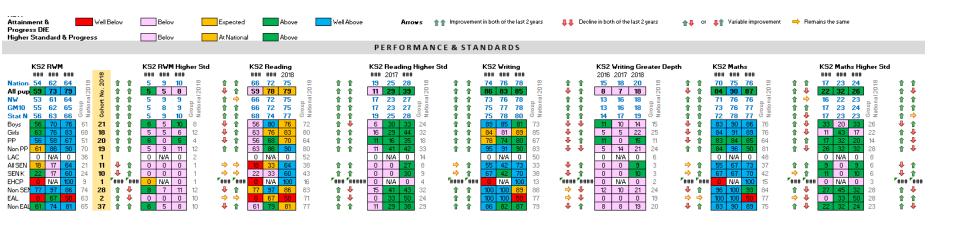

# SOAP II: Rise of the SEP

#### **Previously...**

- School On A Page `soft' launch end of November 2018
- Individual school's feedback received and responded to during December 2018 / January 2019
- SOAP training sessions given late January 2019 further feedback taken
- 'You Said, We Did' document circulated February 2019
- School Improvement Conference held in late February

   refocus on school-led system
- SOAP version 2 developed during February / March and shown to primary school leader consultation group in March 2019 – feedback taken and further comment invited
- SOAP 2 Secondary under development further consultation to take place
- SOAP 2 shared with BGA Exec for consultation March 2019