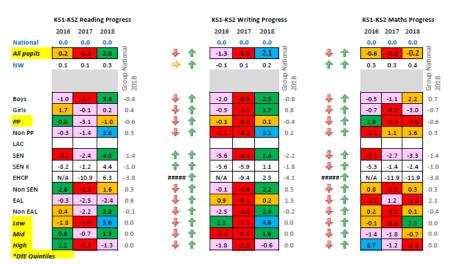

|
| Non EAL    | 0.4    | -2.2     | 2.8     | -0.1          | 🕂 🔶     | -2.5   | -4.8     | 2.4     | -0.2            | 🕂 🕂                    | 0.2  | -3.1  | 0.1   | -0.4            |   |
| Low        | -1.8   | -5.0     | 5.6     | 0.0           | 🔶 🔶     | 2.1    | -5.3     | 4.6     | 0.0             | 4                      | -0.1 | -6.0  | 2.3   | 0.0             |   |
| Mid        | 0.8    | -0.7     | 1.3     | 0.0           | 4       | -2.8   | -6.3     | 1.6     | 0.0             | 🕂 🕂                    | -1.4 | -1.8  | -0.7  | 0.0             |   |
| Hiah       | 2.2    | -3.3     | -1.3    | 0.0           | 4 🔶     | -1.8   | -3.9     | -0.6    | 0.0             | 4                      | 6.7  | -1.2  | -2.3  | 0.0             |   |

Ar outsetter

#### 1) No colour ragging



|               | KS1-KS2 | 2 Readin | g Progr | ess             |               |     | KS1-KS | 2 Writiı | ng Prog | KS1-KS2 Maths Progress |       |   |      |       |       |               |
|---------------|---------|----------|---------|-----------------|---------------|-----|--------|----------|---------|------------------------|-------|---|------|-------|-------|---------------|
|               | 2016    | 2017     | 2018    |                 |               |     | 2016   | 2017     | 2018    |                        |       |   | 2016 | 2017  | 2018  |               |
| National      | 0.0     | 0.0      | 0.0     | _               |               |     | 0.0    | 0.0      | 0.0     | _                      |       |   | 0.0  | 0.0   | 0.0   | _             |
| All pupils    |