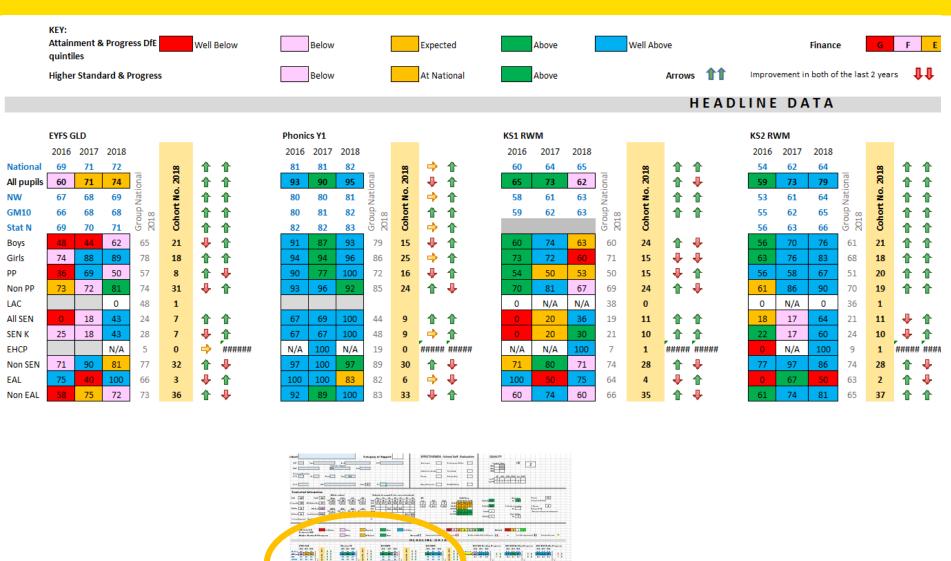

# SOAP II: Rise of the SEP

#### **Previously...**

- School On A Page `soft' launch end of November 2018
- Individual school's feedback received and responded to during December 2018 / January 2019
- SOAP training sessions given late January 2019 further feedback taken
- 'You Said, We Did' document circulated February 2019
- School Improvement Conference held in late February

   refocus on school-led system
- SOAP version 2 developed during February / March and shown to primary school leader consultation group in March 2019 – feedback taken and further comment invited
- SOAP 2 Secondary under development further consultation to take place
- SOAP 2 shared with BGA Exec for consultation March 2019