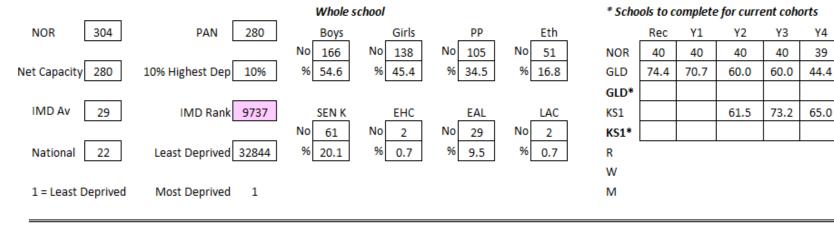

|         |        |   |  |     |  |   |  |   |   |
| Ward     |          | st    | LAP |        |       |         |        |       |      |         | Cluste | В |  | IP  |  |   |  |   |   |
| waru     |          | 51    | LAP |        |       |         |        |       |      | · · · · | cruste | 0 |  |     |  | ÷ |  | _ | _ |





#### **SOAP II... in detail (3)**

#### **EFFECTIVENESS - School Self - Evaluation**

| Governance           | Performance Culture |  |
|----------------------|---------------------|--|
| Inclusive Leadership | Curriculum          |  |
| Finance              | Safeguarding        |  |
| Human Resources      | Health & Safety     |  |





#### **SOAP II... in detail (3)**

#### QUALITY







#### **SOAP II... in detail (4)**

#### **Contextual Information**







Y5

41

50.0

94.4

88.9

94.4

Y6

39

35.9

86.8

76.3

86.8

#### SOAP II... in detail (5)







## SOAP II... in detail (6)



Version 2 Date: ccs 2019

-

D turisticulant

SCHOOL EDUCATION PROFILE



#### **SOAP II... in detail (7)**

|                | KS1-KS | 2 Readi | ng Prog | ress            |        |       | KS1-KS       | 2 Writi | ng Pro <sub>f</sub> | gress           |       |       | KS1-KS2 Maths Progress |      |      |                 |       |        |
|----------------|--------|---------|---------|-----------------|--------|-------|--------------|---------|---------------------|-----------------|-------|-------|------------------------|------|------|-----------------|-------|--------|
|                | 2016   | 2017    | 2018    |                 |        |